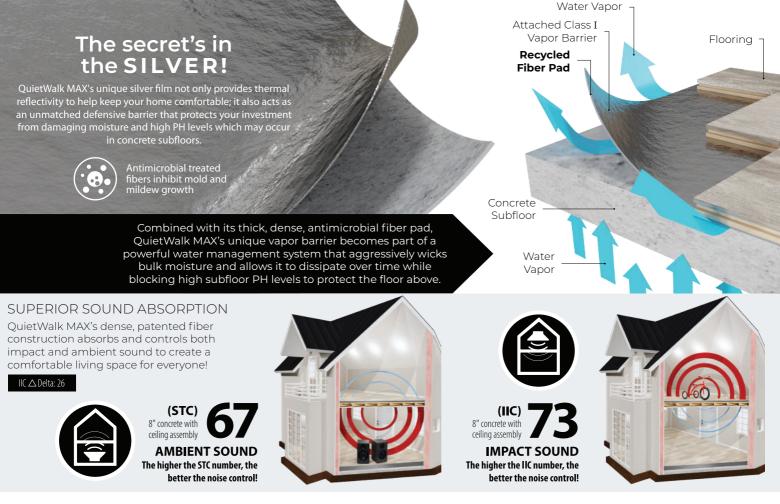

#### ADDS INSULATION VALUE

Helps home insulation and provides additional comfort during seasonal changes by adding an **R-Value of 0.61** to a floor system!

#### SUPPORT FOR PAD ATTACHED FLOORING

Dense, uncrushable, construction provides continuous support to the seam and click together mechanism where pre-attached pads can't reach, preventing damage and giving your floors the support they need to handle everyday life!