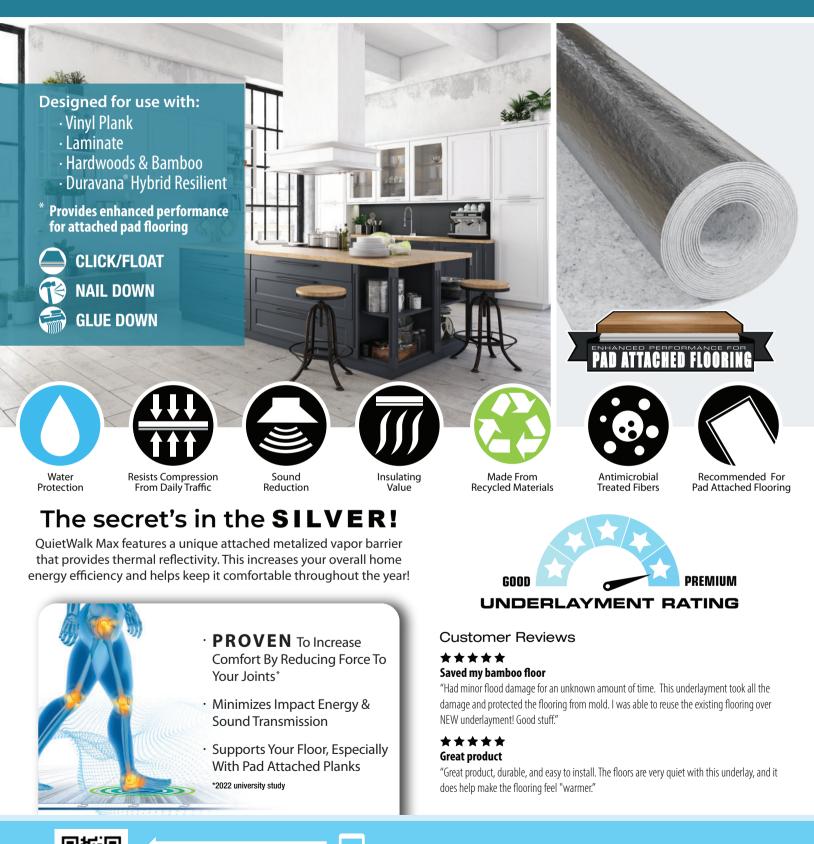

# PREMIUM UNDERLAYMENT & WATER DEFENSIVE BARRIER

### Features & Specifications

### SMOOTHS MINOR SUB-FLOOR

Firm and supportive but flexible enough to form around subfloor surface roughness which helps to cut down on extra subfloor surface prepping time. Provides extra support for planks even with pad attached.

#### SUITABLE FOR USE WITH IN-FLOOR HEATING SYSTEMS

#### ADDS INSULATION VALUE

Helps home insulation and provides additional comfort during seasonal changes by adding an **R-Value of 0.61** to a floor system!

#### SUPPORT FOR PAD ATTACHED FLOORING

Dense, uncrushable, construction provides continuous support to the seam and click together mechanism where pre-attached pads can't reach, preventing damage and giving your floors the support they need to handle everyday life!