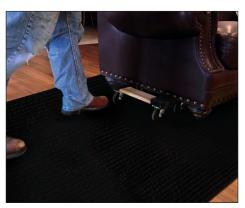

# Available in 800 sq. ft. rolls

25 lbs per roll / 4 Rolls per Pallet 48" wide x 3.5 mm thick x 200' long Diameter 24"

Density 1.6# (nominal)

Cover provides surface protection for newly installed floors to prevent scratching & denting. Cover resists surface spills and water spots on the top of the film surface.

### **Lays Flat:**

COVER! is a ridged foam which lays flat to lessen the risk of tripping or stumbling on the floor

CR4835800 REV: 0823