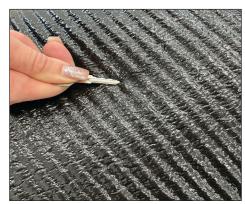

## **Structural Integrity:**

Corrugated ribbed foam structure allows for better impact resistance from overlying obstacles and offers some breathability to promote curing materials beneath

### **Lays Flat:**

COVER! is a ridged foam which lays flat to lessen the risk of tripping or stumbling on the floor

CR4835800 REV: 0823