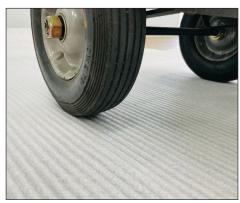

# Available in 800 sq. ft. rolls

25 lbs per roll / 4 Rolls per Pallet 48" wide x 3.5 mm thick x 200' long Diameter 24"

Density 1.6# (nominal)

Cover provides surface protection for newly installed floors to prevent scratching & denting. Cover resists surface spills and water spots on the top of the film surface.

## **Structural Integrity:**

Corrugated ribbed foam structure allows for better impact resistance from overlying obstacles and offers some breathability to promote curing materials beneath

### **Lays Flat:**

COVER! is a ridged foam which lays flat to lessen the risk of tripping or stumbling on the floor

CR4835800 REV: 0823